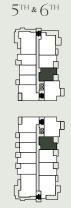

PLAN STUDIO

1 BATHROOM
391 SQ.FT.

PLAN | 1 BED + DEN | 1 BATHROOM | 701 SQ.FT.

COQUITLAM

PLAN 3 BEDROOM
2 BATHROOM
990 SQ.FT.

C O Q U I T L A M B C

5<sup>TH</sup> & 6<sup>TH</sup>