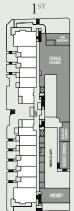

PLAN STUDIO

1 BATHROOM
391 SQ.FT.

PLAN | 1 BED + DEN | 1 BATHROOM | 701 SQ.FT.

COQUITLAM

PLAN 3 BEDROOM
2 BATHROOM
990 SQ.FT.

C O Q U I T L A M B C

5<sup>TH</sup> & 6<sup>TH</sup>