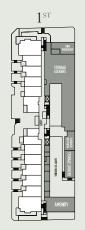

PLAN STUDIO

1 BATHROOM
391 SQ.FT.

PLAN | 1 BED + DEN | 1 BATHROOM | 701 SQ.FT.

COQUITLAM

PLAN 3 BEDROOM
2 BATHROOM
990 SQ.FT.

C O Q U I T L A M B C

5<sup>TH</sup> & 6<sup>TH</sup>