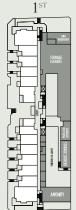

PLAN STUDIO

1 BATHROOM
391 SQ.FT.

PLAN | 1 BED + DEN | 1 BATHROOM | 701 SQ.FT.

COQUITLAM

PLAN 3 BEDROOM
2 BATHROOM
990 SQ.FT.

C O Q U I T L A M B C

5<sup>TH</sup> & 6<sup>TH</sup>