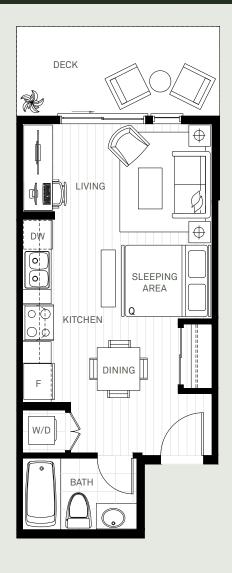

PLAN STUDIO

1 BATHROOM
391 SQ.FT.

PLAN | 1 BED + DEN | 1 BATHROOM | 701 SQ.FT.

COQUITLAM

PLAN 3 BEDROOM
2 BATHROOM
990 SQ.FT.

C O Q U I T L A M B C

5<sup>TH</sup> & 6<sup>TH</sup>