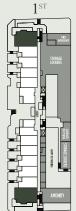

PLAN STUDIO

1 BATHROOM
391 SQ.FT.

PLAN | 1 BED + DEN | 1 BATHROOM | 701 SQ.FT.

COQUITLAM

PLAN 3 BEDROOM
2 BATHROOM
990 SQ.FT.

C O Q U I T L A M B C

5<sup>TH</sup> & 6<sup>TH</sup>