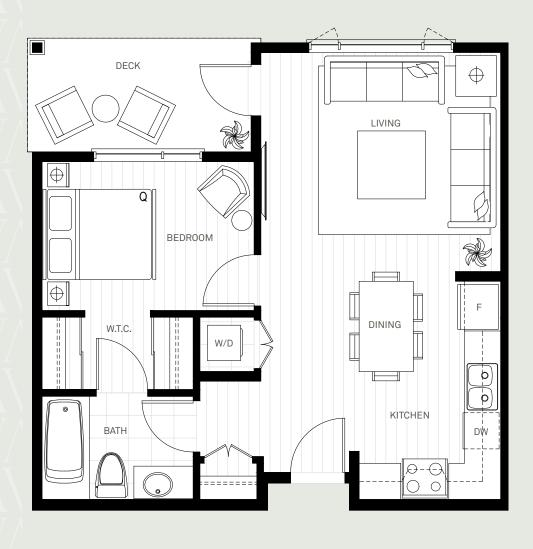

PLAN STUDIO

1 BATHROOM
391 SQ.FT.

PLAN | 1 BED + DEN | 1 BATHROOM | 701 SQ.FT.

COQUITLAM

PLAN 3 BEDROOM
2 BATHROOM
990 SQ.FT.

C O Q U I T L A M B C

5<sup>TH</sup> & 6<sup>TH</sup>

## ALL THE NECESSITIES

- Central air-conditioning for a comfortable indoor climate throughout the year, particularly during the warm summer months.
- Expansive selection of floor plan styles from Studios to 3 Bedrooms Arcadia offers a wide variety of layouts accommodating everyone from single individuals to families.
- Bright open-concept floor plans, 9ft ceilings, and spacious balconies enhance the sense of space and freedom with ample natural light and opportunities for outdoor entertaining.
- Dazzling and durable vinyl plank in the living, dining, and kitchen areas The elegance of hardwood with the resilience and low maintenance of vinyl combines functionality and style.
- Plush carpeting in bedrooms for added warmth and comfort, adding to the cozy atmosphere in your place of rest.
- Modern art and a stunning African stone sculpture welcome you while entering the ground floor lobby, creating an ambiance of luxury and sophistication, not to mention a great first impression for residents and guests alike.
- Secure underground parking for your peace of mind, ensuring the safety of your vehicle while also protecting it from the elements.

## CONTEMPORARY KITCHENS

- Two designer colour schemes Dawn and Dusk allow for a degree of personalization to already impeccably appointed interiors.
- Cabinetry paneling over fridge and dishwasher for a seamless, integrated look, enhancing the modernist appeal of your kitchen.
- Stainless-steel kitchen appliance package including a smooth cooktop, wall oven and a low-profile microwave/hood fan combo, delivers durability, ease of cleaning, and an outstanding appearance.
- An under-mount stainless steel sink and quartz countertops provide a sleek design with enhanced durability, contributing to the longevity and cleanliness of your kitchen.
- Stylish matte black fixtures and lighting for a modern touch to your kitchen decor.
- Full-height two-toned cabinetry with soft closing drawers, as a finishing touch to an already incredible kitchen ensemble.

## **BREATHTAKING BATHROOMS**

- A bold yet minimalist porcelain tile forms the base of your bathroom's aesthetic, establishing a clean, calming, and uncluttered ambiance.
- Matte black fixtures combine cohesively throughout all bathrooms for a smooth and sophisticated appeal.
- Undermount sinks offer easy cleaning and sleek design, for yet another luxurious touch to your bathroom.
- Grand glass shower that adds elegance and sophistication is featured in all 2+ bed units or a tub/shower combo in all other floor plan bathrooms.