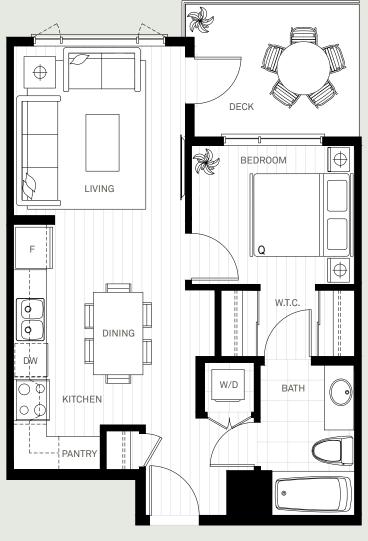

PLAN STUDIO

1 BATHROOM
391 SQ.FT.

PLAN | 1 BED + DEN | 1 BATHROOM | 701 SQ.FT.

COQUITLAM

PLAN 3 BEDROOM
2 BATHROOM
990 SQ.FT.

C O Q U I T L A M B C

5<sup>TH</sup> & 6<sup>TH</sup>