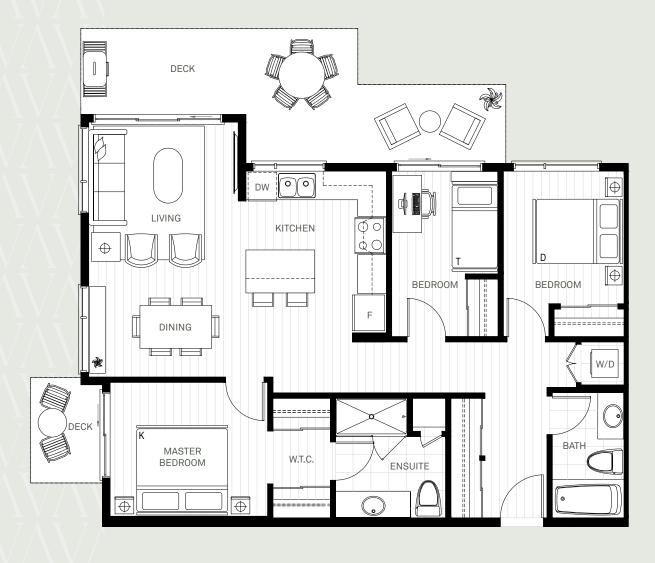

PLAN STUDIO

1 BATHROOM
391 SQ.FT.

PLAN | 1 BED + DEN | 1 BATHROOM | 701 SQ.FT.

COQUITLAM

PLAN 3 BEDROOM
2 BATHROOM
990 SQ.FT.

C O Q U I T L A M B C

5<sup>TH</sup> & 6<sup>TH</sup>