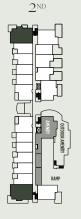

PLAN STUDIO

1 BATHROOM
391 SQ.FT.

PLAN | 1 BED + DEN | 1 BATHROOM | 701 SQ.FT.

COQUITLAM

PLAN 3 BEDROOM
2 BATHROOM
990 SQ.FT.

C O Q U I T L A M B C

5<sup>TH</sup> & 6<sup>TH</sup>