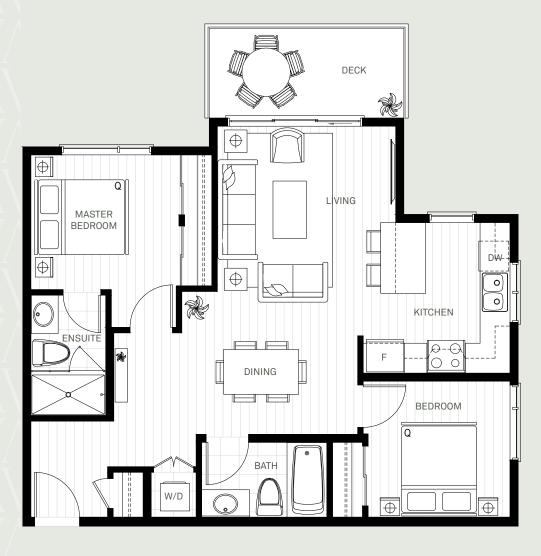

PLAN STUDIO

1 BATHROOM
391 SQ.FT.

PLAN | 1 BED + DEN | 1 BATHROOM | 701 SQ.FT.

COQUITLAM

PLAN 3 BEDROOM
2 BATHROOM
990 SQ.FT.

C O Q U I T L A M B C

5<sup>TH</sup> & 6<sup>TH</sup>