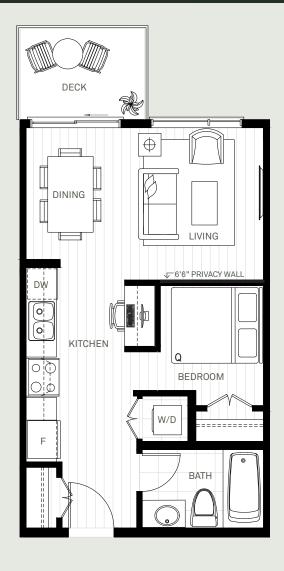

PLAN STUDIO

1 BATHROOM
391 SQ.FT.

PLAN | 1 BED + DEN | 1 BATHROOM | 701 SQ.FT.

COQUITLAM

PLAN 3 BEDROOM
2 BATHROOM
990 SQ.FT.

C O Q U I T L A M B C

5<sup>TH</sup> & 6<sup>TH</sup>