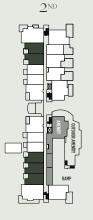

PLAN STUDIO

1 BATHROOM
391 SQ.FT.

PLAN | 1 BED + DEN | 1 BATHROOM | 701 SQ.FT.

COQUITLAM

PLAN 3 BEDROOM
2 BATHROOM
990 SQ.FT.

C O Q U I T L A M B C

5<sup>TH</sup> & 6<sup>TH</sup>