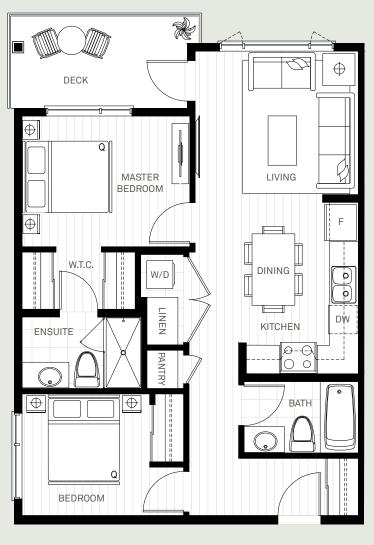

PLAN STUDIO

1 BATHROOM
391 SQ.FT.

PLAN | 1 BED + DEN | 1 BATHROOM | 701 SQ.FT.

COQUITLAM

PLAN 3 BEDROOM
2 BATHROOM
990 SQ.FT.

C O Q U I T L A M B C

5<sup>TH</sup> & 6<sup>TH</sup>

## ALL THE NECESSITIES

- Central air-conditioning for a comfortable indoor climate throughout the year, particularly during the warm summer months.
- Expansive selection of floor plan styles from Studios to 3 Bedrooms Arcadia offers a wide variety of layouts accommodating everyone from single individuals to families.
- Bright open-concept floor plans, 9ft ceilings, and spacious balconies enhance the sense of space and freedom with ample natural light and opportunities for outdoor entertaining.
- Dazzling and durable vinyl plank in the living, dining, and kitchen areas The elegance of hardwood with the resilience and low maintenance of vinyl combines functionality and style.
- Plush carpeting in bedrooms for added warmth and comfort, adding to the cozy atmosphere in your place of rest.
- Modern art and a stunning African stone sculpture welcome you while entering the ground floor lobby, creating an ambiance of luxury and sophistication, not to mention a great first impression for residents and guests alike.
- Secure underground parking for your peace of mind, ensuring the safety of your vehicle while also protecting it from the elements.

## CONTEMPORARY KITCHENS

- Two designer colour schemes Dawn and Dusk allow for a degree of personalization to already impeccably appointed interiors.
- Cabinetry paneling over fridge and dishwasher for a seamless, integrated look, enhancing the modernist appeal of your kitchen.
- Stainless-steel kitchen appliance package including a smooth cooktop, wall oven and a low-profile microwave/hood fan combo, delivers durability, ease of cleaning, and an outstanding appearance.
- An under-mount stainless steel sink and quartz countertops provide a sleek design with enhanced durability, contributing to the longevity and cleanliness of your kitchen.
- Stylish matte black fixtures and lighting for a modern touch to your kitchen decor.
- Full-height two-toned cabinetry with soft closing drawers, as a finishing touch to an already incredible kitchen ensemble.

## **BREATHTAKING BATHROOMS**

- A bold yet minimalist porcelain tile forms the base of your bathroom's aesthetic, establishing a clean, calming, and uncluttered ambiance.
- Matte black fixtures combine cohesively throughout all bathrooms for a smooth and sophisticated appeal.
- Undermount sinks offer easy cleaning and sleek design, for yet another luxurious touch to your bathroom.
- Grand glass shower that adds elegance and sophistication is featured in all 2+ bed units or a tub/shower combo in all other floor plan bathrooms.