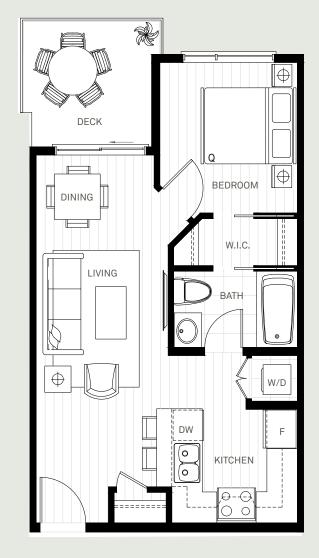

PLAN STUDIO

1 BATHROOM
391 SQ.FT.

PLAN | 1 BED + DEN | 1 BATHROOM | 701 SQ.FT.

COQUITLAM

PLAN 3 BEDROOM
2 BATHROOM
990 SQ.FT.

C O Q U I T L A M B C

5<sup>TH</sup> & 6<sup>TH</sup>