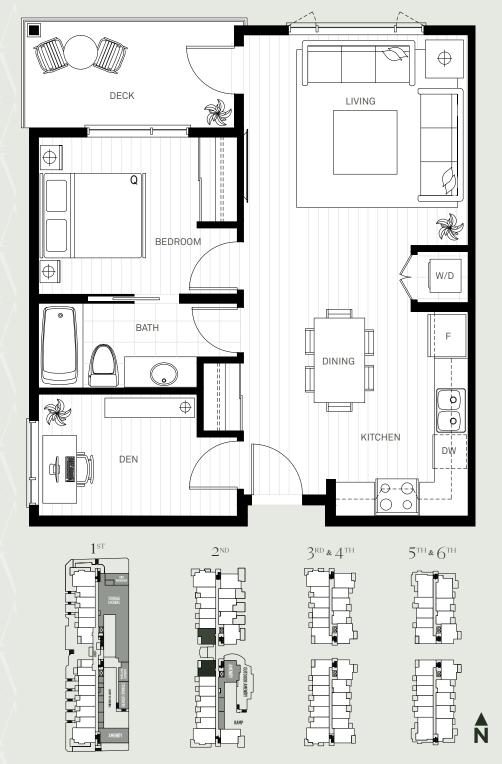

PLAN STUDIO

1 BATHROOM
391 SQ.FT.

PLAN | 1 BED + DEN | 1 BATHROOM | 701 SQ.FT.

COQUITLAM

PLAN 3 BEDROOM
2 BATHROOM
990 SQ.FT.

C O Q U I T L A M B C

5<sup>TH</sup> & 6<sup>TH</sup>

## ALL THE NECESSITIES

- Central air-conditioning for a comfortable indoor climate throughout the year, particularly during the warm summer months.
- Expansive selection of floor plan styles from Studios to 3 Bedrooms Arcadia offers a wide variety of layouts accommodating everyone from single individuals to families.
- Bright open-concept floor plans, 9ft ceilings, and spacious balconies enhance the sense of space and freedom with ample natural light and opportunities for outdoor entertaining.
- Dazzling and durable vinyl plank in the living, dining, and kitchen areas The elegance of hardwood with the resilience and low maintenance of vinyl combines functionality and style.
- Plush carpeting in bedrooms for added warmth and comfort, adding to the cozy atmosphere in your place of rest.
- Modern art and a stunning African stone sculpture welcome you while entering the ground floor lobby, creating an ambiance of luxury and sophistication, not to mention a great first impression for residents and guests alike.
- Secure underground parking for your peace of mind, ensuring the safety of your vehicle while also protecting it from the elements.

## CONTEMPORARY KITCHENS

- Two designer colour schemes Dawn and Dusk allow for a degree of personalization to already impeccably appointed interiors.
- Cabinetry paneling over fridge and dishwasher for a seamless, integrated look, enhancing the modernist appeal of your kitchen.
- Stainless-steel kitchen appliance package including a smooth cooktop, wall oven and a low-profile microwave/hood fan combo, delivers durability, ease of cleaning, and an outstanding appearance.
- An under-mount stainless steel sink and quartz countertops provide a sleek design with enhanced durability, contributing to the longevity and cleanliness of your kitchen.
- Stylish matte black fixtures and lighting for a modern touch to your kitchen decor.
- Full-height two-toned cabinetry with soft closing drawers, as a finishing touch to an already incredible kitchen ensemble.

## **BREATHTAKING BATHROOMS**

- A bold yet minimalist porcelain tile forms the base of your bathroom's aesthetic, establishing a clean, calming, and uncluttered ambiance.
- Matte black fixtures combine cohesively throughout all bathrooms for a smooth and sophisticated appeal.
- Undermount sinks offer easy cleaning and sleek design, for yet another luxurious touch to your bathroom.
- Grand glass shower that adds elegance and sophistication is featured in all 2+ bed units or a tub/shower combo in all other floor plan bathrooms.