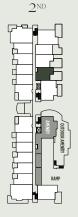

PLAN STUDIO

1 BATHROOM
391 SQ.FT.

PLAN | 1 BED + DEN | 1 BATHROOM | 701 SQ.FT.

COQUITLAM

PLAN 3 BEDROOM
2 BATHROOM
990 SQ.FT.

C O Q U I T L A M B C

5<sup>TH</sup> & 6<sup>TH</sup>