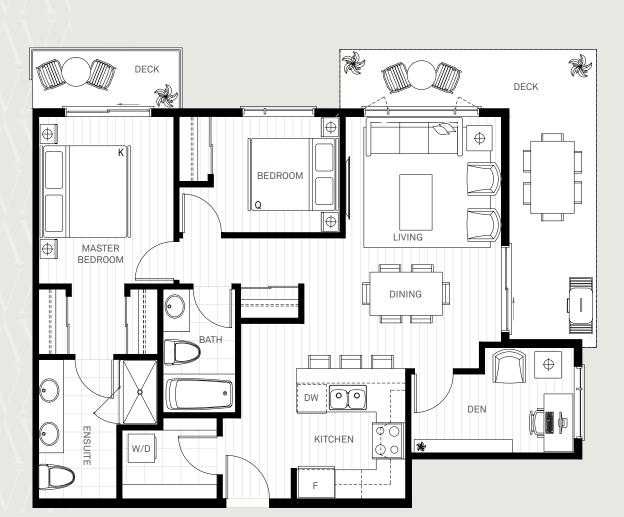

PLAN STUDIO

1 BATHROOM
391 SQ.FT.

PLAN | 1 BED + DEN | 1 BATHROOM | 701 SQ.FT.

COQUITLAM

PLAN 3 BEDROOM
2 BATHROOM
990 SQ.FT.

C O Q U I T L A M B C

5<sup>TH</sup> & 6<sup>TH</sup>