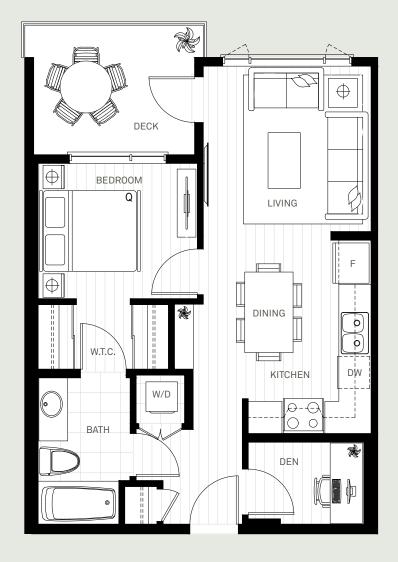

PLAN STUDIO

1 BATHROOM
391 SQ.FT.

PLAN | 1 BED + DEN | 1 BATHROOM | 701 SQ.FT.

COQUITLAM

PLAN 3 BEDROOM
2 BATHROOM
990 SQ.FT.

C O Q U I T L A M B C

5<sup>TH</sup> & 6<sup>TH</sup>