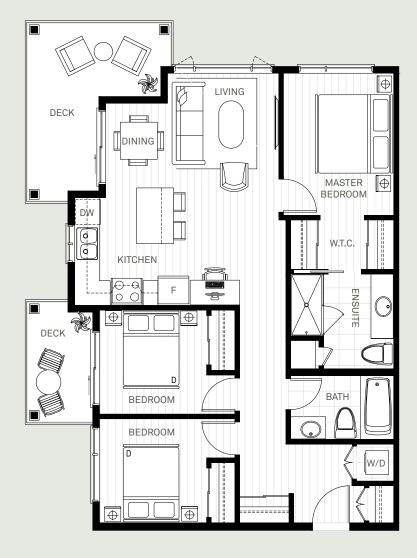

PLAN STUDIO

1 BATHROOM
391 SQ.FT.

PLAN | 1 BED + DEN | 1 BATHROOM | 701 SQ.FT.

COQUITLAM

PLAN 3 BEDROOM
2 BATHROOM
990 SQ.FT.

C O Q U I T L A M B C

5<sup>TH</sup> & 6<sup>TH</sup>