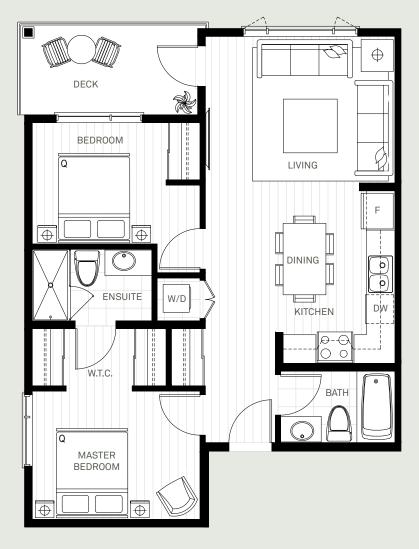

PLAN STUDIO

1 BATHROOM
391 SQ.FT.

PLAN | 1 BED + DEN | 1 BATHROOM | 701 SQ.FT.

COQUITLAM

PLAN 3 BEDROOM
2 BATHROOM
990 SQ.FT.

C O Q U I T L A M B C

5<sup>TH</sup> & 6<sup>TH</sup>